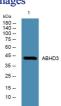

#### **Images**

Western blot analysis of lysates from PC12 cells, primary antibody was diluted at 1:1000, 4°C overnight