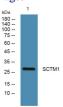

#### **Images**

Western blot analysis of lysates from U2OS cells, primary antibody was diluted at 1:1000, 4°C overnight