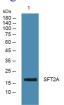

#### **Images**

Western blot analysis of lysates from K562 cells, primary antibody was diluted at 1:1000, 4°C overnight