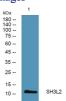

# Images

Western blot analysis of lysates from U2OS cells, primary antibody was diluted at 1:1000,  $4^{\circ}$ C overnight