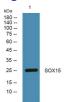

# Images

Western blot analysis of lysates from A431 cells, primary antibody was diluted at 1:1000, 4°C overnight