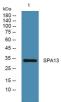

## Images

Western blot analysis of lysates from A431 cells, primary antibody was diluted at 1:1000,  $4^{\circ}$ C overnight