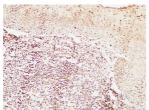

Immunohistochemical analysis of paraffin-embedded Human spleen. 1, Antibody was diluted at 1:200(4°C overnight). 2, High-pressure and temperature EDTA, pH8.0 was used for antigen retrieval. 3,Secondary antibody was diluted at 1:200(room temperature, 30min).