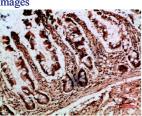

## Recommended Dilution

IHC-p: 1: 50 - 1: 200

ELISA: 1: 10000 - 1: 20000

Not yet tested in other applications.

Immunohistochemical analysis of paraffin-embedded human-colon, antibody was diluted at 1:200

Immunohistochemical analysis of paraffin-embedded Human Amygdala. 1, Antibody was diluted at 1:200(4°C overnight). 2, High-pressure and temperature EDTA, pH8.0 was used for antigen retrieval. 3,Secondary antibody was diluted at 1:200(room temperature, 30min).