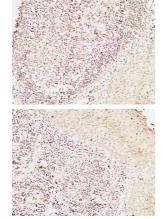

Immunohistochemical analysis of paraffin-embedded Human Amygdala. 1, Antibody was diluted at 1:200(4°C overnight). 2, High-pressure and temperature EDTA, pH8.0 was used for antigen retrieval. 3,Secondary antibody was diluted at 1:200(room temperature, 30min).