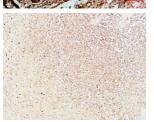

Immunohistochemical analysis of paraffin-embedded Human Amygdala. 1, Antibody was diluted at 1:200(4°C overnight). 2, High-pressure and temperature EDTA, pH8.0 was used for antigen retrieval. 3,Secondary antibody was diluted at 1:200(room temperature, 30min).