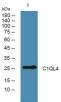

## Images

Western blot analysis of lysates from PC12 cells, primary antibody was diluted at 1:1000, 4°C overnight