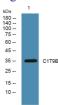

# Images

Western blot analysis of lysates from Jarkat cells, primary antibody was diluted at 1:1000, 4°C overnight