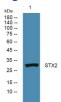

## **Images**

Western blot analysis of lysates from DU145 cells, primary antibody was diluted at 1:1000, 4°C overnight