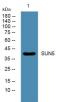

# Images

Western blot analysis of lysates from SW480 cells, primary antibody was diluted at 1:1000, 4°C overnight