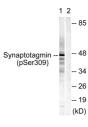

Immunohistochemistry analysis of paraffin-embedded human breast carcinoma, using Synaptotagmin (Phospho-Ser309) Antibody. The picture on the right is blocked with the phospho peptide.

Western Blot analysis of various cells using Phospho-Synaptotagmin 1/2 (S309/306) Polyclonal Antibody

Western blot analysis of lysates from 293 cells treated with Sobital 0.4M 30', using Synaptotagmin (Phospho-Ser309) Antibody. The lane on the right is blocked with the phospho peptide.