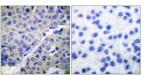

Immunohistochemistry analysis of paraffin-embedded human breast carcinoma, using Synaptotagmin (Phospho-Ser309) Antibody. The picture on the right is blocked with the phospho peptide.

Western Blot analysis of various cells using Phospho-Synaptotagmin 1/2 (S309/306) Polyclonal Antibody