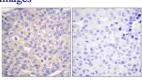

#### Images

Immunohistochemical analysis of paraffin-embedded Human breast cancer. Antibody was diluted at 1:100(4°C overnight). High-pressure and temperature Tris-EDTA,pH8.0 was used for antigen retrieval. Negetive contrl (right) obtaned from antibody was pre-absorbed by immunogen peptide.

Immunohistochemistry analysis of paraffin-embedded human breast carcinoma, using Synaptotagmin (Phospho-Ser309) Antibody. The picture on the right is blocked with the phospho peptide.

Western Blot analysis of various cells using Phospho-Synaptotagmin 1/2 (S309/306) Polyclonal Antibody