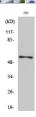

Western blot analysis of lysates from 293 cells treated with Sobital 0.4M 30', using Synaptotagmin (Phospho-Ser309) Antibody. The lane on the right is blocked with the phospho peptide.