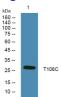

## Images

Western blot analysis of lysates from DU145 cells, primary antibody was diluted at 1:1000, 4°C overnight