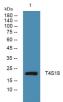

# Images

Western blot analysis of lysates from HCT116 cells, primary antibody was diluted at 1:1000,  $4^{\circ}\mathrm{C}$  overnight