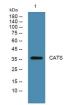

#### Images

Western blot analysis of lysates from HCT116 cells, primary antibody was diluted at 1:1000, 4°C overnight

Storage -20°C for 1 year

501 Changsheng S Rd, Nanhu Dist, Jiaxing, Zhejiang, China Tel: 86 21 31007137 | E-mail: save@bt-laboratory.com | www.bt-laboratory.com