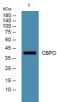

### **Images**

Western blot analysis of lysates from K562 cells, primary antibody was diluted at 1:1000,  $4^{\circ}$ C overnight