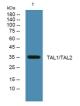

## Images

Western blot analysis of lysates from A431 cells, primary antibody was diluted at 1:1000, 4°C overnight

Storage -20°C for 1 year

> 501 Changsheng S Rd, Nanhu Dist, Jiaxing, Zhejiang, China Tel: 86 21 31007137 | E-mail: save@bt-laboratory.com | www.bt-laboratory.com