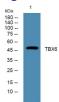

## **Images**

Western blot analysis of lysates from KB cells, primary antibody was diluted at 1:1000, 4°C overnight