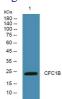

# Images

Western blot analysis of lysates from PC12 cells, primary antibody was diluted at 1:1000, 4°C overnight