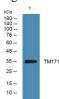

# Images

Western blot analysis of lysates from PC12 cells, primary antibody was diluted at 1:1000, 4°C overnight