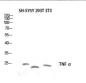

## Images

Immunohistochemical analysis of paraffin-embedded Human Breast Carcinoma using TNF aRabbit pAb diluted at 1:200.

Western blot analysis of SH-SY5Y 293T 3T3 lysis using TNF  $\alpha$  antibody. Antibody was diluted at 1:1000. Secondary antibody was diluted at 1:20000