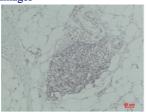

## Images

Immunohistochemical analysis of paraffin-embedded Human Breast Carcinoma using TNF aRabbit pAb diluted at 1:200.

Western blot analysis of SH-SY5Y 293T 3T3 lysis using TNF  $\alpha$  antibody. Antibody was diluted at 1:1000. Secondary antibody was diluted at 1:20000