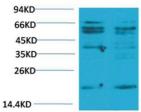

Western blot analysis of Recombinant Human TNF a Protein with TNF  $\alpha$  Rabbit pAb diluted at  $1:\!2,\!000$ 

Western blot analysis of LPS Treated HepG2 with TNF  $\alpha$  Rabbit pAb diluted at 1:2,000  $\,$ 