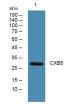

#### Images

Western blot analysis of lysates from SH-SY5Y cells, primary antibody was diluted at 1:1000, 4°C overnight

Storage -20°C for 1 year

> 501 Changsheng S Rd, Nanhu Dist, Jiaxing, Zhejiang, China Tel: 86 21 31007137 | E-mail: save@bt-laboratory.com | www.bt-laboratory.com