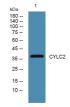

#### Images

Western blot analysis of lysates from KB cells, primary antibody was diluted at 1:1000, 4°C overnight

Storage -20°C for 1 year

> 501 Changsheng S Rd, Nanhu Dist, Jiaxing, Zhejiang, China Tel: 86 21 31007137 | E-mail: save@bt-laboratory.com | www.bt-laboratory.com