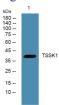

### **Images**

Western blot analysis of lysates from U2OS cells, primary antibody was diluted at 1:1000, 4°C overnight