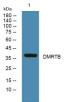

## Images

Western blot analysis of lysates from SW480 cells, primary antibody was diluted at 1:1000, 4°C overnight