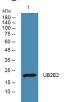

## Images

Western blot analysis of lysates from HCT116 cells, primary antibody was diluted at 1:1000, 4°C overnight