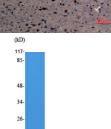

UBE2A/B

Western Blot analysis of extracts from Jurkat cells, using UBE2A/B Polyclonal Antibody. Secondary antibody was diluted at 1:20000