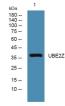

## Images

Western blot analysis of lysates from KB cells, primary antibody was diluted at 1:1000, 4°C overnight

Storage -20°C for 1 year

501 Changsheng S Rd, Nanhu Dist, Jiaxing, Zhejiang, China Tel: 86 21 31007137 | E-mail: save@bt-laboratory.com | www.bt-laboratory.com