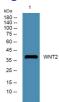

# **Images**

Western blot analysis of lysates from K562 cells, primary antibody was diluted at 1:1000, 4°C overnight