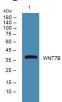

# **Images**

Western blot analysis of lysates from HCT116 cells, primary antibody was diluted at 1:1000, 4°C overnight