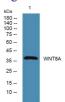

## Images

Western blot analysis of lysates from K562 cells, primary antibody was diluted at 1:1000, 4°C overnight