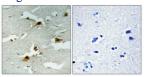

#### **Images**

Immunohistochemical analysis of paraffin-embedded Human brain. Antibody was diluted at 1:100(4°C overnight). High-pressure and temperature Tris-EDTA,pH8.0 was used for antigen retrieval. Negetive contrl (right) obtaned from antibody was pre-absorbed by immunogen peptide.