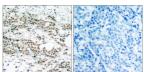

Immunohistochemistry analysis of paraffin-embedded human breast carcinoma, using AFX (Phospho-Ser197) Antibody. The picture on the right is blocked with the phospho peptide.

Western Blot analysis of various cells using Phospho-FoxO4 (S197) Polyclonal Antibody