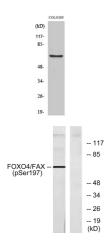

Immunohistochemistry analysis of paraffin-embedded human breast carcinoma, using AFX (Phospho-Ser197) Antibody. The picture on the right is blocked with the phospho peptide.

Western Blot analysis of various cells using Phospho-FoxO4 (S197) Polyclonal Antibody

Western blot analysis of lysates from 293 cells treated with serum, using AFX (Phospho-Ser197) Antibody. The lane on the right is blocked with the phospho peptide.