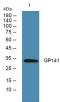

# Images

Western blot analysis of lysates from HCT116 cells, primary antibody was diluted at 1:1000, 4°C overnight