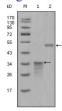

## **Images**

Western Blot analysis using Mammaglobin A Monoclonal antibody against full-length GST- Mammaglobin-1 (1) and full-length MBP- Mammaglobin-1 (aa1-193) recombinant protein (2).